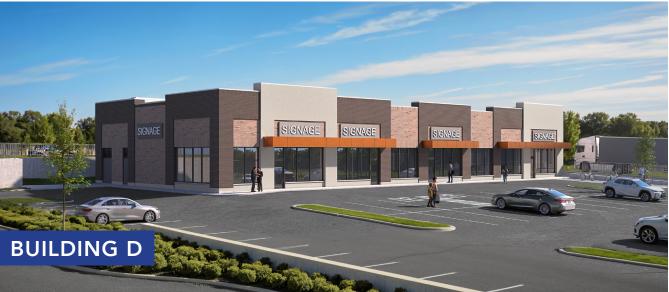

### FEATURING PREMIUM INDUSTRIAL SPACE FOR LEASE AT ELGIN MILLS ROAD & HIGHWAY 404

ELGIN MILLS ROAD EAST, MARKHAM, ONTARIO



BRUNO BIFOLCHI BROKER OF RECORD



Rendering is artist's impression

## SITE PLAN



## **BUILDING RENDERINGS**













## **BUSINESS PARK**

Buildings A, B and C

• Will be 32' clear height.

### Buildings F

• Will be 28' clear height.

# All buildings

• Will be insulated pre-cast panel.

### 

### Drive-in doors (typical unless otherwise noted)

• Will be 14" in height.

# HVAC to be sized for units

• Radiant heat in rear.

# Surrounding Areas

• Surrounded by national head offices, manufacturing, technology, etc.



### Building D and E

• Commercial.



### Zoning

- BC 670 Zone.
- BC 671 Zone.



#### Dock doors

• 9' x 10' with levelers.



### High hazard (EFSR) sprinklers

• In buildings A, B, C and F.



## Hydro

• 100 Amps/600 volts or 200 amps/600 volts.



#### **Highway Access**

• Close proximity to the 404 and 407.

#### TRINIHILLREALTY.COM

416-798-7545

ANOTHER PROJECT BY:





BR