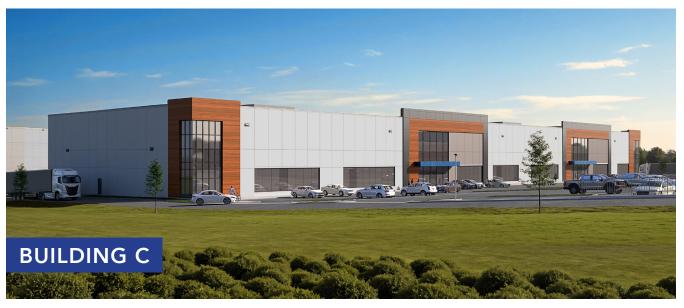

## **BUILDING RENDERINGS**

## **BUSINESS PARK**

Buildings A, B and C

• Will be 32' clear height.