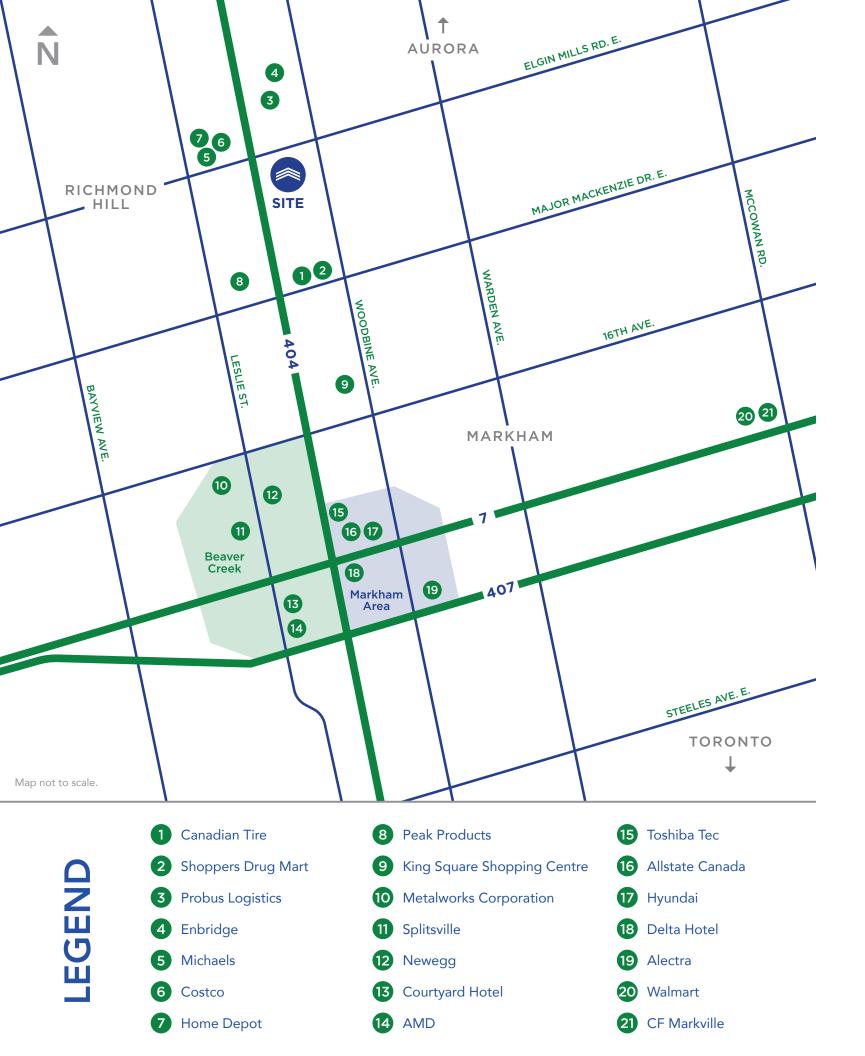

## SITE PLAN

# Surrounding Areas

• Surrounded by national head offices, manufacturing, technology, etc.

#### **Highway Access**

• Close proximity to the 404 and 407.