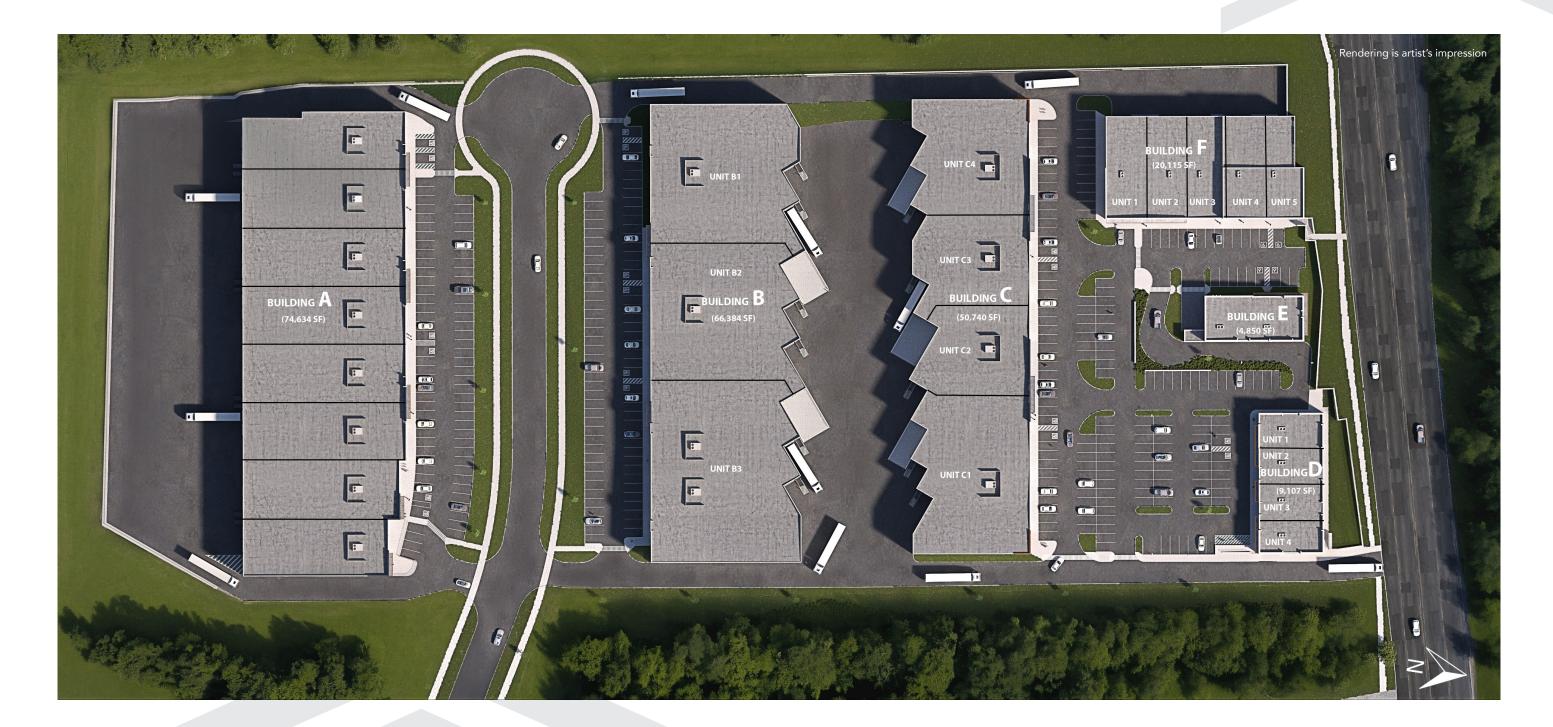

## SITE PLAN

## **BUSINESS PARK**

Buildings A, B and C

• Will be 32' clear height.

### Buildings F

• Will be 28' clear height.

### Building D and E

• Commercial.