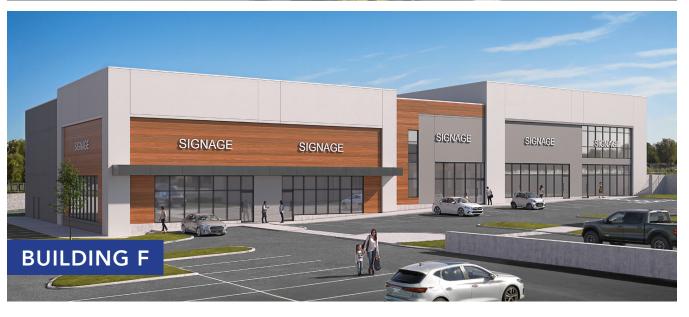

### FEATURING PREMIUM INDUSTRIAL SPACE FOR LEASE AT ELGIN MILLS ROAD & HIGHWAY 404

ELGIN MILLS ROAD EAST, MARKHAM, ONTARIO



BRUNO BIFOLCHI BROKER OF RECORD



Rendering is artist's impression

## SITE PLAN



## **BUILDING RENDERINGS**













## **BUSINESS PARK**

Buildings A, B and C

• Will be 32' clear height.

### Buildings F

• Will be 28' clear height.

# All buildings

• Will be insulated pre-cast panel.

### 

### Drive-in doors (typical unless otherwise noted)

• Will be 14" in height.

# HVAC to be sized for units

• Radiant heat in rear.

# Surrounding Areas

• Surrounded by national head offices, manufacturing, technology, etc.



### Building D and E

• Commercial.



### Zoning

- BC 670 Zone.
- BC 671 Zone.



#### Dock doors

• 9' x 10' with levelers.



### High hazard (EFSR) sprinklers

• In buildings A, B, C and F.



## Hydro

• 100 Amps/600 volts or 200 amps/600 volts.



#### **Highway Access**

• Close proximity to the 404 and 407.

#### TRINIHILLREALTY.COM

416-798-7545

ANOTHER PROJECT BY:





BRUN